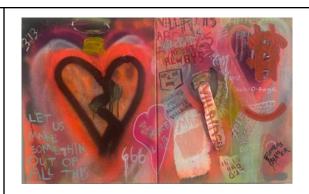

## Artworks List

Sangria Dream Acrylic on Canvas 48" x 60" x 1" \$500

Sangra Makes you Happy Frame Print 19" x 25" x 1" \$sold

Aaliyah Sangria Frame Print 8" x 8" x 1" \$35

I Need Therapy Too Print, Plexiglass 18" x 24" x 1" \$125