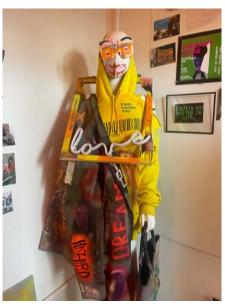

Sinners Need Therapy Too Acrylic, Hoodiet \$100

> Hazard in Atlanta Acrylic, Suit Jacket \$150

Space Age Pain Acrylic on Canvas 11" x 17" x 1" \$75

What did I just See Framed Print 8" x 8" \$sold

Sangria Sunrise - TV TV, Acrylic, Spray Paint 32" x 22" x 3" \$1,000