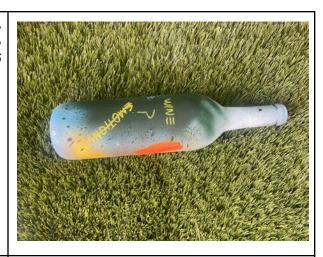

I Need Therapy Too TV, Acrylic, Spray Paint 44" x 25" x 3" \$500

Wine Note Acrylic, Spray Paint on Bottle \$25

Back to Comfort Acrylic, Spray Paint on Wood 11" x 12" \$40

Radio Hakeem" Acrylic, Spray Paint on Speaker 18" x 37" x 11" \$350