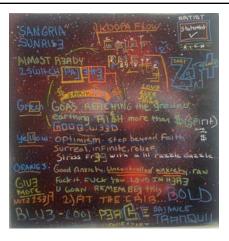

Detox Cover Acrylic on Watering Tin \$300

Detox Cover Print Frame Print 9" X 9" \$70

Jesus <3 Us Acrylic, Spray Paint, Chair \$400

Big Fried News Acrylic, Spray Paint on Pan 14" x 18" x 2" \$40

Sangria Sunrise - Tote Acrylic on Bag \$300

Sinners Need Therapy Too Acrylic, Hoodiet \$100

> Hazard in Atlanta Acrylic, Suit Jacket \$150

Space Age Pain Acrylic on Canvas 11" x 17" x 1" \$75

What did I just See Framed Print 8" x 8" \$sold

Sangria Sunrise - TV TV, Acrylic, Spray Paint 32" x 22" x 3" \$1,000