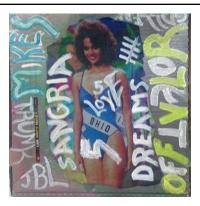

## Artworks List

Sangria Dream Acrylic on Canvas 48" x 60" x 1" \$500

Sangra Makes you Happy Frame Print 19" x 25" x 1" \$sold

Aaliyah Sangria Frame Print 8" x 8" x 1" \$35

I Need Therapy Too Print, Plexiglass 18" x 24" x 1" \$125