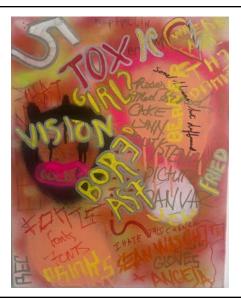

Numb Frame Print 5" x 7" x 1" \$sold

Don't Shoot Acrylic on TV 20" x 31" x 3" \$250

Toxic Notes Acrylic on Canvas 11" x 17" x 1" \$75

It's Today Acrylic, Spray Paint on Canvas 11" x 17" x 1" \$75

Sangria Index Acrylic on Canvas 12" x 12" x 1" \$50