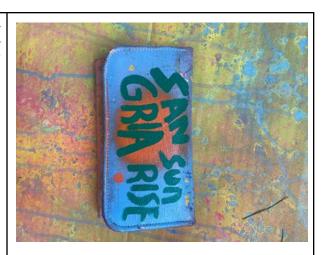

Sangria Sunrise - Wallet Acrylic, Wallet \$55

I Need Therapy Too Framed Print 8" x 8" \$sold

Josiah's Home Framed Print 12.5" x 12.5" \$150