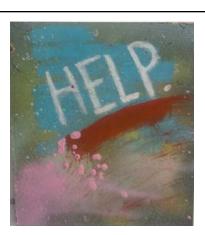

Help Acrylic, Spray Paint on Found Wood 11" x 12" x 1" \$sold

Hallie Acrylic, Spray Paint on Pizza Box 13" x 13" x 1" \$200

Guerilla Warfare 20 Framed Photo 8.5" x 10" \$20

Jesus Saves Framed Photos 13" x 6" \$35