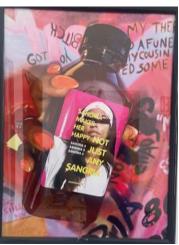

## Artworks List

Sangria Dream Acrylic on Canvas 48" x 60" x 1" \$500

Sangra Makes you Happy Frame Print 19" x 25" x 1" \$sold

Aaliyah Sangria Frame Print 8" x 8" x 1" \$35

I Need Therapy Too Print, Plexiglass 18" x 24" x 1" \$125