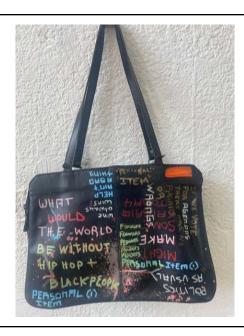

God will Sit You Down " Acrylic, Spray Paint Vehicle Sign 24" x 18" \$300

Flower Bag Acrylic, Spray Paint on Bag \$sold

Washing Hells Tears" Acrylic of Canvas 36" x 48" X 2" \$200

d
Framed Photo
13" x 13"
\$80