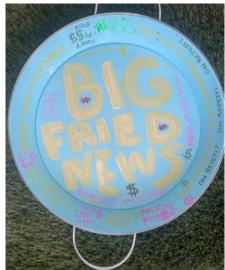

Detox Cover Acrylic on Watering Tin \$300

Detox Cover Print Frame Print 9" X 9" \$70

Jesus <3 Us Acrylic, Spray Paint, Chair \$400

Big Fried News Acrylic, Spray Paint on Pan 14" x 18" x 2" \$40

Sangria Sunrise - Tote Acrylic on Bag \$300