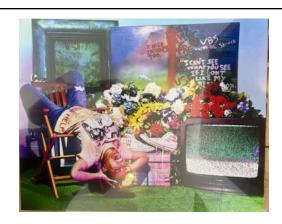

I Need Therapy Too TV, Acrylic, Spray Paint 44" x 25" x 3" \$500

Wine Note Acrylic, Spray Paint on Bottle \$25

Back to Comfort Acrylic, Spray Paint on Wood 11" x 12" \$40

Radio Hakeem" Acrylic, Spray Paint on Speaker 18" x 37" x 11" \$350