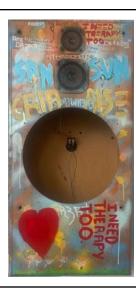

I Need Therapy Too TV, Acrylic, Spray Paint 44" x 25" x 3" \$500

Wine Note Acrylic, Spray Paint on Bottle \$25

Back to Comfort Acrylic, Spray Paint on Wood 11" x 12" \$40

Radio Hakeem" Acrylic, Spray Paint on Speaker 18" x 37" x 11" \$350