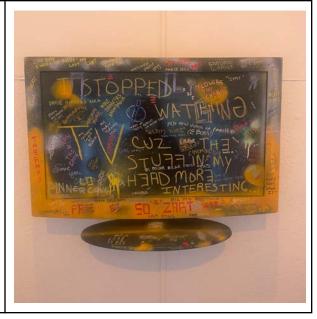

## Part II

I attempted watching tv for entertainment. I wrote "I stopped watching tv cuz the stuff in my head more interesting" in the middle of my bedroom tv screen. I genuinely felt like that.

News and media outlets depiction of black people is disgusting. Constant psychological and m ental trauma through media is genocide.

Add social media we all fried.

I used televisions as journals to express.

I hope I inspire people to use different colors and mediums to express themselves for less anxiety and more freedom.

I need therapy too.