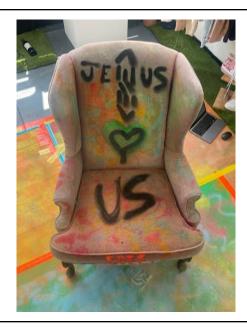

Detox Cover Acrylic on Watering Tin \$300

Detox Cover Print Frame Print 9" X 9" \$70

Jesus <3 Us Acrylic, Spray Paint, Chair \$400

Big Fried News Acrylic, Spray Paint on Pan 14" x 18" x 2" \$40

Sangria Sunrise - Tote Acrylic on Bag \$300