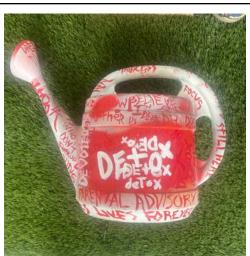

Detox Cover Acrylic on Watering Tin \$300

Detox Cover Print Frame Print 9" X 9" \$70

Jesus <3 Us Acrylic, Spray Paint, Chair \$400

Big Fried News Acrylic, Spray Paint on Pan 14" x 18" x 2" \$40

Sangria Sunrise - Tote Acrylic on Bag \$300