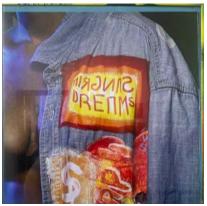

## Artworks List

Sangria Dream Acrylic on Canvas 48" x 60" x 1" \$500

Sangra Makes you Happy Frame Print 19" x 25" x 1" \$sold

Aaliyah Sangria Frame Print 8" x 8" x 1" \$35

I Need Therapy Too Print, Plexiglass 18" x 24" x 1" \$125