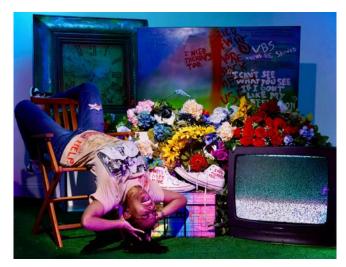

Journaling served as an escape but writing between the lines wasn't healing anymore. I journaled on clothes, televisions etc., using different mediums to reach emotional depths.

I accent pieces with orange colors to turn the volume up: scream without screaming. Blue calms me and keeps balance internally. Green represents, nature, life, and good spirits. Yellow balances my art, providing optimism and faith.

## Part II

I attempted watching tv for entertainment. I wrote "I stopped watching tv cuz the stuff in my head more interesting" in the middle of my bedroom tv screen. I genuinely felt like that.

News and media outlets depiction of black people is disgusting. Constant psychological and m ental trauma through media is genocide.

Add social media we all fried.

I used televisions as journals to express.

I hope I inspire people to use different colors and mediums to express themselves for less anxiety and more freedom.

I need therapy too.