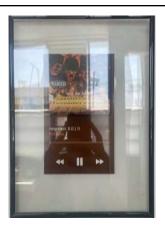

## Artworks List

Sangria Dream Acrylic on Canvas 48" x 60" x 1" \$500

Sangra Makes you Happy Frame Print 19" x 25" x 1" \$sold

Aaliyah Sangria Frame Print 8" x 8" x 1" \$35

I Need Therapy Too Print, Plexiglass 18" x 24" x 1" \$125

I Need Therapy Too TV, Acrylic, Spray Paint 44" x 25" x 3" \$500

Wine Note Acrylic, Spray Paint on Bottle \$25

Back to Comfort Acrylic, Spray Paint on Wood 11" x 12" \$40

Radio Hakeem" Acrylic, Spray Paint on Speaker 18" x 37" x 11" \$350