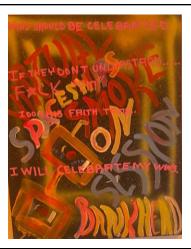

## Artworks List

Sangria Dream Acrylic on Canvas 48" x 60" x 1" \$500

Sangra Makes you Happy Frame Print 19" x 25" x 1" \$sold

Aaliyah Sangria Frame Print 8" x 8" x 1" \$35

I Need Therapy Too Print, Plexiglass 18" x 24" x 1" \$125