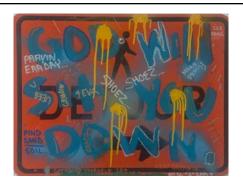

God will Sit You Down " Acrylic, Spray Paint Vehicle Sign 24" x 18" \$300

Flower Bag Acrylic, Spray Paint on Bag \$sold

Washing Hells Tears" Acrylic of Canvas 36" x 48" X 2" \$200

d
Framed Photo
13" x 13"
\$80