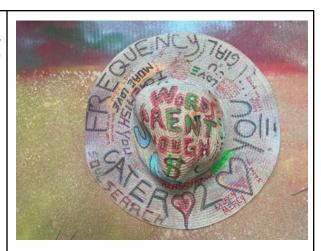

Head Been Heavy Acrylic, Spray Paint on Canvas 16" x 20" x 1" \$sold

Boheim Acrylic, Spray Paint on Canvas 11" x 17" x 1" \$75

Speak Acrylic, Spray Paint on Canvas 11" x 17" x 1" \$250

Villains Arent Always Villains Acrylic, Spray Paint on Canvas 32" x 20" x 1" \$200