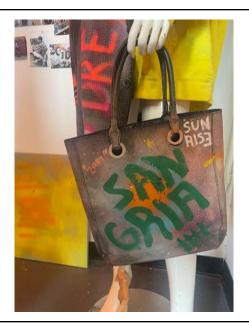

Detox Cover Acrylic on Watering Tin \$300

Detox Cover Print Frame Print 9" X 9" \$70

Jesus <3 Us Acrylic, Spray Paint, Chair \$400

Big Fried News Acrylic, Spray Paint on Pan 14" x 18" x 2" \$40

Sangria Sunrise - Tote Acrylic on Bag \$300