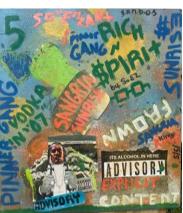

Sinners Need Therapy Too Acrylic, Hoodiet \$100

> Hazard in Atlanta Acrylic, Suit Jacket \$150

Space Age Pain Acrylic on Canvas 11" x 17" x 1" \$75

What did I just See Framed Print 8" x 8" \$sold

Sangria Sunrise - TV TV, Acrylic, Spray Paint 32" x 22" x 3" \$1,000